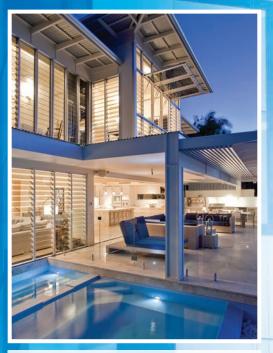

# The Stronghold<sup>™</sup> System

Altair Louver Windows with the Stronghold System give increased design flexibility. In multi-story applications or a lanai enclosure, extra living space can be created to ensure fresh trade winds are captured and enjoyed all year round.

Altair Louvers with the Stronghold System will withstand even the harshest weather conditions, making them a perfect alternative to shutters. The Window System can also be screened and offers privacy options when using aluminum blades.