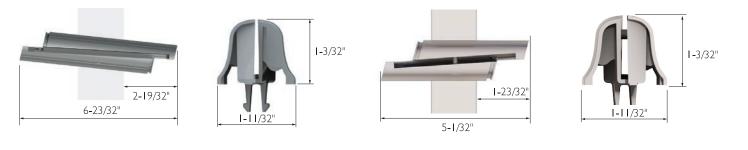

# Stronghold<sup>™</sup> Clip Dimensions

Altair<sup>®</sup> Stronghold 6" Clip

Altair<sup>®</sup> Stronghold 4" Clip