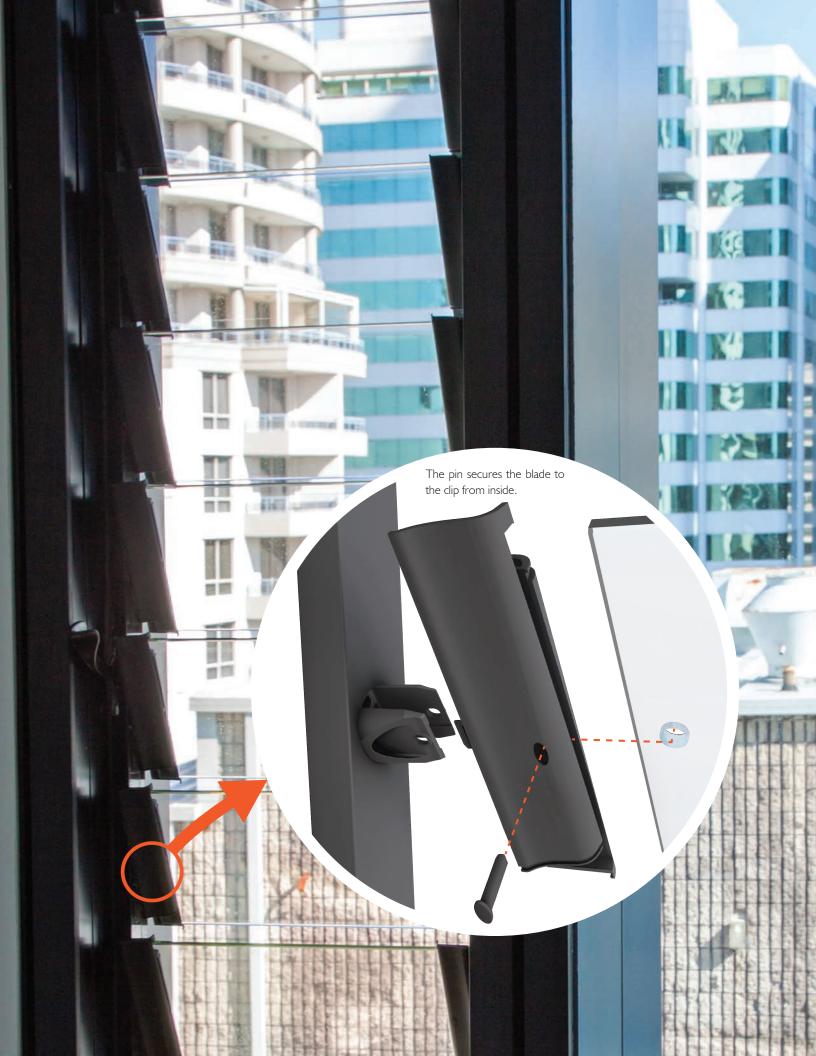

### Installation & Maintenance

Stronghold is only available from approved Breezway Dealers. Windows must be installed square, plumb and true due to the precision of Stronghold. In addition, the Stronghold pin cannot be removed without causing damage. It is important to take actions to prevent the need to remove blades after pin installation.

# Key Summary

- Altair Louvers with the Stronghold System locks louver blades in place and provides extra strength when blades are in the open position.
- Ideal for second story buildings or higher to gain the benefits of full ventilation and safety from the strong blade retention.
- Pins are color matched to the clip and are made from high strength acetal.